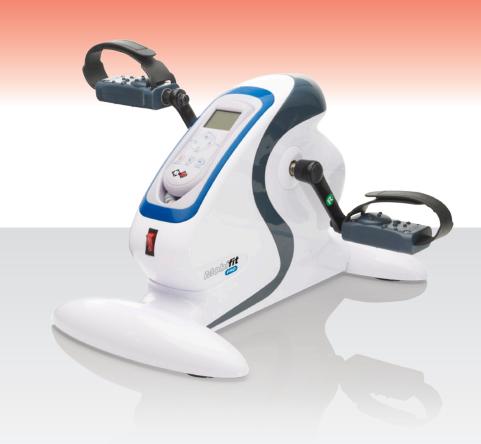

# Instruction manual Mobifit Pro Motion trainer

## 3. Assembling

Please kindly note that you need to tighten the head screw ( D ) & Anti-slip screw ( G ) tightly with the tool ( F ). Please do match the Foot with the Crank as the picture showed, that means the Left Foot needs to be fixed to the Crank on the left side of the product, it is the same for the right one.