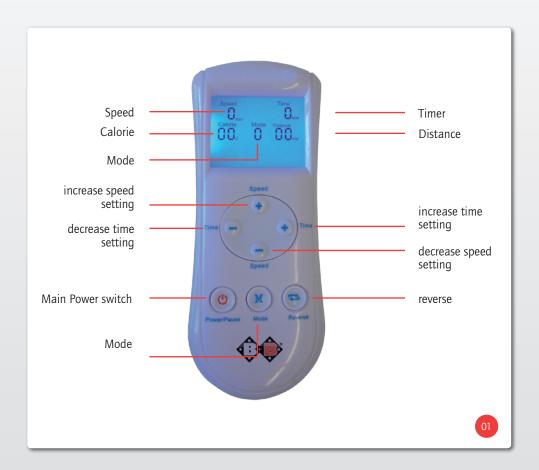

## 2. Remote control

## Main Power Switch (ON/OFF)

The red-colored main power switch is located at the bottom of the controller. When the button is pushed to "0" position, the power will be disconnected. To switch on the unit, just push the button to "-" position and its red indicator light will turn on.

#### **Power**

When the main power switch is turned on, press "Power" button once and the LCD display will be turned on. All function keys are now ready to use.

#### Mode

This function key is use to select for operation modes. 5 operation modes are available for choices (0 to 5).

Mode 0: Manual operation; time, speed and direction can be set according to individual's preference.

Mode 1: Auto operation(km/h) with a speed change of 3-4-3-4.

Mode 2: Auto operation(km/h) with a speed change of 3-4-5-4-3-5

Mode 3: Auto operation(km/h) with a speed change of 3-4-5-6-5-4

Mode 4: Auto operation(km/h) with a speed change of 4-5-6-5-4-3

Mode 5: Auto operation(km/h) with a speed change of 4-3-4-5-6-5

## **Speed**

Mode 0: Manual operation. Press "+" or "-" to adjust speed levels of 3km/h, 4km/h, 5km/h or 6km/h.

#### Time

Mode 0: Manual operation. Press "+" or "-" to adjust its running time of 3min, 6min, 9min or 12 min.

#### Reverse

When the unit is turned on and running in any operation mode, press "reverse" button once to change the motor rotating direction.