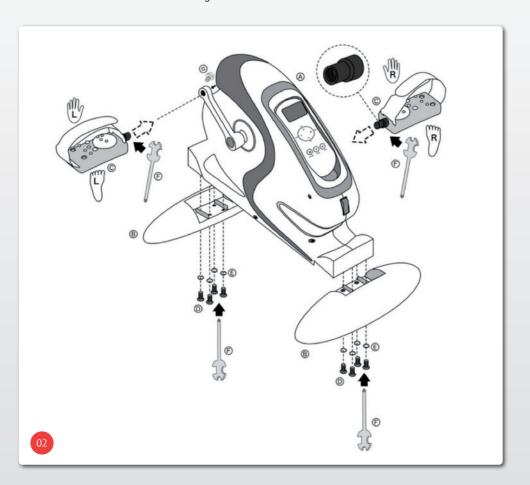

## 3. Assembling

Please kindly note that you need to tighten the head screw ( D ) & Anti-slip screw ( G ) tightly with the tool ( F ). Please do match the Foot with the Crank as the picture showed, that means the Left Foot needs to be fixed to the Crank on the left side of the product, it is the same for the right one.